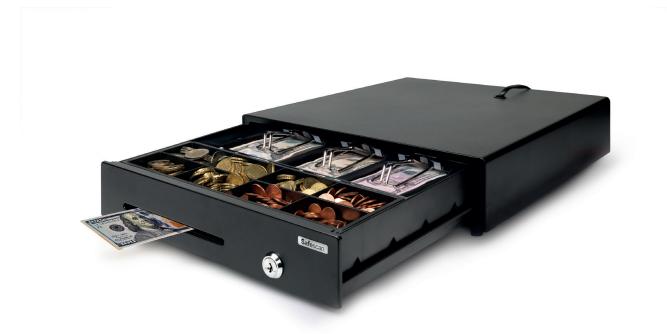

## LD-3336 LIGHT-DUTY CASH DRAWER PERFECT VALUE FOR REGULAR USE

Like all the products in our LD series, the LD-3336 cash drawer provides affordable value with no compromise on quality and dependability. Its robust steel casing and shatterproof PVC tray are designed to meet the needs of low-volume venues such as churches, clubs, schools and other organizations with moderate traffic. The LD-3336 has a sturdy integrated slider and a robust latch mechanism guaranteed to provide at least 500.000 trouble-free open/close cycles.

- Dimensions: 13.0 (W) x 14.2 (D) x 3.9 (H) inch
- Strong metal housing
- Tested up to 500.000 openings
- Key and electrical opening options

- Removable coin compartment
- 3 bill/8 coin lay-out
- Separation slot for storage of large denominations and value papers
- Compatible with cash registers with RJ12 port (12V)