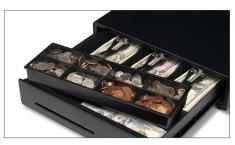

- Dimensions: 13.0 (W) x 14.2 (D) x 3.9 (H) inch
- Strong metal housing
- Tested up to 500.000 openings
- Key and electrical opening options

- Removable coin compartment
- 3 bill/8 coin lay-out
- Separation slot for storage of large denominations and value papers
- Compatible with cash registers with RJ12 port (12V)

Dimensions: A: 13.0 inch - B: 14.2 inch - C: 3.9 inch

Removable tray for 8 different coins

With 3-position lock (locked, stand-by and open)