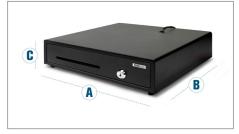

- Dimensions: 13.0 (W) x 14.2 (D) x 3.9 (H) inch
- Strong metal housing
- Tested up to 500.000 openings
- Key and electrical opening options

- Removable coin compartment
- 3 bill/8 coin lay-out
- Separation slot for storage of large denominations and value papers
- Compatible with cash registers with RJ12 port (12V)

Dimensions: A: 13.0 inch - B: 14.2 inch - C: 3.9 inch

Removable tray for 8 different coins

With 3-position lock (locked, stand-by and open)