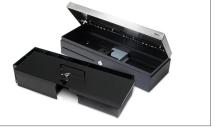

# 4617L LOCKABLE LID MAXIMUM CASH TRAY SECURITY

Protect the cash inside your 4617T tray during shift changes and while stored in your safe. Simply slide the sturdy steel 4617L lid on and secure the robust lock with the key. Combined with the 4617T's shatterproof PVC construction, the 4617L makes it all but impossible for robbers to access your cash. (Please note that the 4617L lockable lid cannot be used with the 4617CC removable cups.)