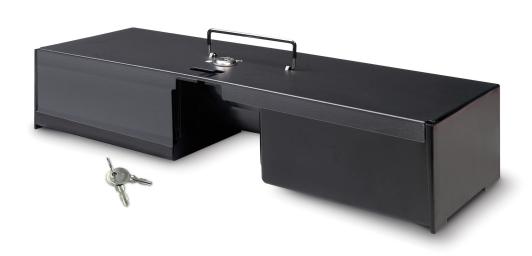

# 4617L LOCKABLE LID MAXIMUM CASH TRAY SECURITY

Protect the cash inside your 4617T tray during shift changes and while stored in your safe. Simply slide the sturdy steel 4617L lid on and secure the robust lock with the key. Combined with the 4617T's shatterproof PVC construction, the 4617L makes it all but impossible for robbers to access your cash. (Please note that the 4617L lockable lid cannot be used with the 4617CC removable cups.)

- Robust metal construction
- 2-position lock (locked and open)

- Complete with 2 piece key set
- For cash drawer SD-4617S

2-position lock (locked and open)

Robust metal construction

Complete with 2 piece key set