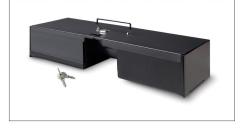

# 4617L LOCKABLE LID MAXIMUM CASH TRAY SECURITY

Protect the cash inside your 4617T tray during shift changes and while stored in your safe. Simply slide the sturdy steel 4617L lid on and secure the robust lock with the key. Combined with the 4617T's shatterproof PVC construction, the 4617L makes it all but impossible for robbers to access your cash. (Please note that the 4617L lockable lid cannot be used with the 4617CC removable cups.)

- Robust metal construction
- 2-position lock (locked and open)

- Complete with 2 piece key set
- For cash drawer SD-4617S

2-position lock (locked and open)

Robust metal construction

Complete with 2 piece key set