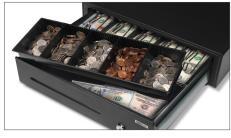

### SPEED UP SHIFT CHANGES AND CASH COUNTING

Buy a spare 4141T cash tray and save time on both ends of a shift change. Simply lift the whole tray out of the cash drawer and slip in the new one, pre-stocked with the desired coins and bills to start a new shift. Take the old one to your secure area for easy counting, then prepare it for the next shift and lock it in your safe. Voilà! Shift changes couldn't be more efficient.

- 5 adjustable bill compartments
- Strong metal money clips
- Removable tray with 5 adjustable coin compartments
- Separation slot for storage of large denominations and value papers
- Suitable for Safescan SD-4141 cash drawer

Cash Drawer tray for Safescan SD-4141

5 bill / 5 coin lay-out

Removable and adjustable tray for 5 different coins