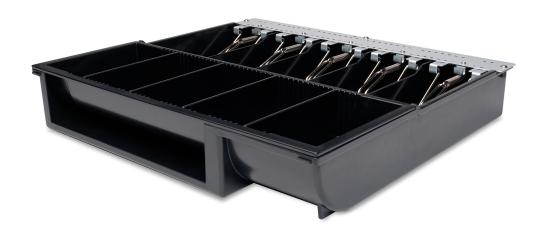

# 4141T CASH DRAWER TRAY

- 5 adjustable bill compartments
- Strong metal money clips
- Removable tray with 5 adjustable coin compartments
- Separation slot for storage of large denominations and value papers
- Suitable for Safescan SD-4141 cash drawer

Cash Drawer tray for Safescan SD-4141

5 bill / 5 coin lay-out

Removable and adjustable tray for 5 different coins