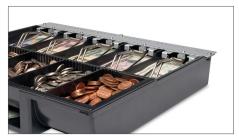

- 5 adjustable bill compartments
- Strong metal money clips
- Removable tray with 5 adjustable coin compartments
- Separation slot for storage of large denominations and value papers
- Suitable for Safescan SD-4141 cash drawer

#### **TECHNICAL SPECIFICATIONS**

- Material Strong metal construction

Removable tray with 5 adjustable coin compartments

5 adjustable bill compartments

Strong metal money clips

Separation slot for storage of large denominations and value papers