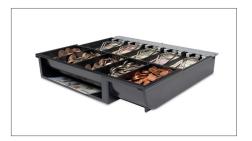

# 4141T CASH DRAWER TRAY

- 5 adjustable bill compartments
- Strong metal money clips
- Removable tray with 5 adjustable coin compartments
- Separation slot for storage of large denominations and value papers
- Suitable for Safescan SD-4141 cash drawer

Cash Drawer tray for Safescan SD-4141

5 bill / 5 coin lay-out

Removable and adjustable tray for 5 different coins