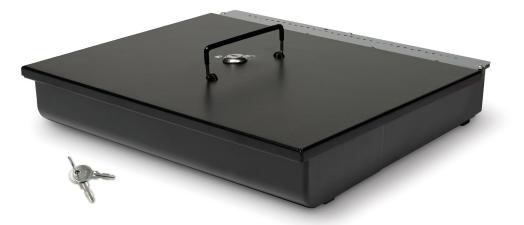

# **3540L LOCKABLE LID** MAXIMUM CASH TRAY SECURITY

Protect the cash inside your 3540T tray during shift changes and while stored in your safe. Simply slide the sturdy steel 3540L lid on and secure the robust lock with the key. Combined with the 3540T's shatterproof PVC construction, the 3540L makes it all but impossible for robbers to access your cash.

#### - Robust metal construction

#### - 2-position lock (locked and open)

A CONTRACTOR

Complete with 2 piece key set

- Complete with 2 piece key set

2-position lock