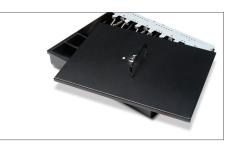

# **3540L LOCKABLE LID** MAXIMUM CASH TRAY SECURITY

Protect the cash inside your 3540T tray during shift changes and while stored in your safe. Simply slide the sturdy steel 3540L lid on and secure the robust lock with the key. Combined with the 3540T's shatterproof PVC construction, the 3540L makes it all but impossible for robbers to access your cash.

## **PACKAGE CONTENTS**

- Safescan 3540L
- 2 piece key set