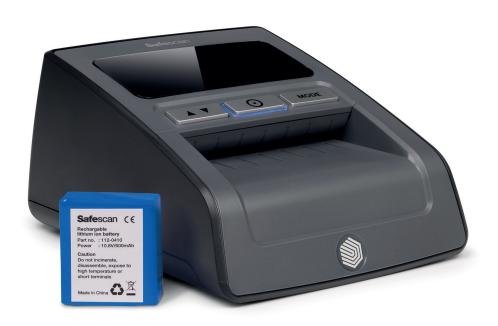

## UP TO 30 HOURS OF MOBILE COUNTERFEIT DETECTION

Taking your business on the road? The LB-105 rechargeable battery makes it easy to verify banknotes wherever you are. With up to 30 hours of mobile use, you can accept cash payments anywhere with confidence. For use with the Safescan 155, 165 and 185 counterfeit detectors.

- Suitable for Safescan 155, 165 and 185 automatic counterfeit detectors

- Rechargeable lithium battery
- Lasts up to 30 hours

Lasts up to 30 hours

Rechargeable battery for portable use of your
Safescan counterfeit detector

Rechargeable battery compartment