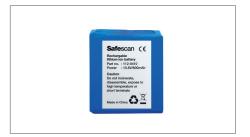

## RECHARGEABLE BATTERY

Brand: Safescan

Model: LB-105

Color: Blue

Article: 112-0410

UPC: 888338332891

# **LB-105 RECHARGEABLE BATTERY**