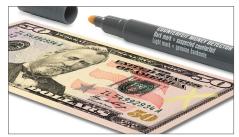

## **30 - BULK COUNTERFEIT DETECTOR PEN**

VERIFY BILLS AT ANY LOCATION

The Safescan 30 is the ideal portable partner for checking whether a bill is genuine or counterfeit. The eye-catching, colourful detection pen is a perfect way for checking all currencies quickly and easily. If the ink changes colour on the bill then you may conclude that the bill is counterfeit. If the mark fades and eventually disappears, then the bill is genuine. The Safescan 30 can be used to test all bills and currencies.

- Immediate verification
- Suitable for testing all currencies

- Dark marking = counterfeit
- Clear marking = genuine

Dark mark: Suspected counterfeit bill

Light mark: Genuine bill

Suitable for all currencies