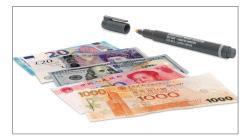

## **30 - BULK COUNTERFEIT DETECTOR PEN**

VERIFY BILLS AT ANY LOCATION

The Safescan 30 is the ideal portable partner for checking whether a bill is genuine or counterfeit. The eye-catching, colourful detection pen is a perfect way for checking all currencies quickly and easily. If the ink changes colour on the bill then you may conclude that the bill is counterfeit. If the mark fades and eventually disappears, then the bill is genuine. The Safescan 30 can be used to test all bills and currencies.

- Immediate verification
- Suitable for testing all currencies

- Dark marking = counterfeit
- Clear marking = genuine

Dark mark: Suspected counterfeit bill

Light mark: Genuine bill

Suitable for all currencies