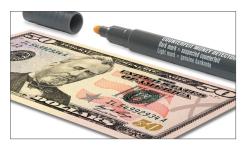

## **30 - BULK COUNTERFEIT DETECTOR PEN**

VERIFY BILLS AT ANY LOCATION

The Safescan 30 is the ideal portable partner for checking whether a bill is genuine or counterfeit. The eye-catching, colourful detection pen is a perfect way for checking all currencies quickly and easily. If the ink changes colour on the bill then you may conclude that the bill is counterfeit. If the mark fades and eventually disappears, then the bill is genuine. The Safescan 30 can be used to test all bills and currencies.

- Immediate verification
- Suitable for testing all currencies

- Dark marking = counterfeit
- Clear marking = genuine

Dark mark: Suspected counterfeit bill

Light mark: Genuine bill

Suitable for all currencies