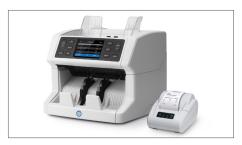

Print your counting results instantly with the Safescan 6165

Print your counting results instantly with the Safescan 2865-S

Standard paper width of 2.28 inch and simple operation panel