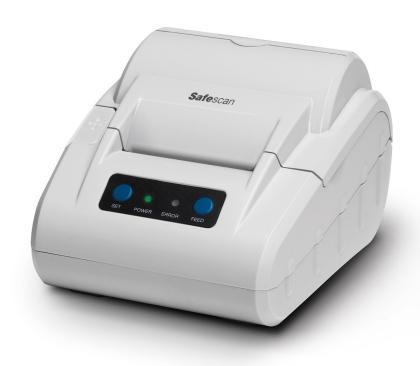

# THERMAL RECEIPT PRINTER

Brand: Safescan

Model: TP-230

Color: Grey

Article: 134-0536

UPC: 888338334055

# TP-230 THERMAL RECEIPT PRINTER INSTANT, DETAILED CASH REPORTING

Simply plug the sturdy, compact Safescan TP-230 into your1250, 1450, 2265, 2465-S, 2665-S, 2665-S, 2865-S, 2885-S, 2985-SX, 2995-SX, 6155, 6165, 6175, 6185 money counter and automatically print a detailed report on each denomination and the total sum counted. The ideal way to print hard copies for your records or fill out your daily cash report. The TP-230 is fast: it will print your full results in crisp, clear text in less than a minute. And thanks to its modern thermal print technology, the TP-230 is lightweight, compact and nearly silent. For maximum convenience, the TP-230 uses standard, widely available thermal printing paper and comes with both USB and serial printer cables (and a paper roll to get you started).