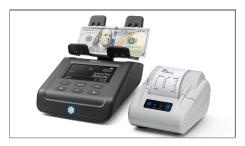

Print your counting results instantly with the Safescan 6165

Print your counting results instantly with the Safescan 2865-S

Standard paper width of 2.28 inch and simple operation panel