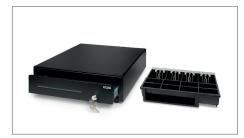

# SD-4141 STANDARD-DUTY CASH DRAWER STRONG AND DURABLE TO WITHSTAND FREQUENT USE

Like all the products in our SD series, the SD-4141 cash drawer is made of strong materials. Its robust steel casing and shatterproof PVC tray with sturdy metal hold-downs are designed to meet the needs of medium-traffic venues such as school and office cafeterias and clubhouse cantinas. The SD-4141 has sturdy ball-bearing rollers and a robust latch mechanism guaranteed to provide at least 1 million trouble-free open/close cycles.

- Dimensions: 41 cm(W) x 41.5 cm(D) x 11.5 cm(H)
- Robust ball bearing rollers
- Tested for at least 1 million openings
- Strong metal note clips

- Easy-push opening
- Adjustable and removable inner tray
- 4 bill/8 coin lay-out
- Separation slot for storage of large denominations and value papers

Dimensions: A: 41 cm - B: 41. 5 cm - C: 11.5 cm

Removable tray for 8 different coins

With 3-position lock (locked, stand-by and open)