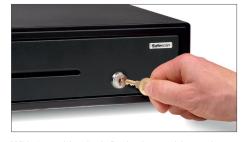

Dimensions: A: 41 cm - B: 41. 5 cm - C: 11.5 cm

Removable tray for 8 different coins

With 3-position lock (locked, stand-by and open)