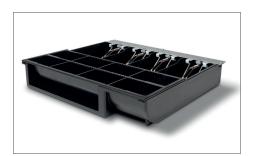

- Dimensions: 41 cm(W) x 41.5 cm(D) x 11.5 cm(H)
- Robust ball bearing rollers
- Tested for at least 1 million openings
- Strong metal note clips

- Easy-push opening
- Adjustable and removable inner tray
- 4 bill/8 coin lay-out
- Separation slot for storage of large denominations and value papers

Dimensions: A: 41 cm - B: 41. 5 cm - C: 11.5 cm

Removable tray for 8 different coins

With 3-position lock (locked, stand-by and open)