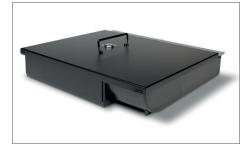

## **ACCESSORIES**

Safescan 4141T1 Cash drawer tray 4/8 Art. no: 132-0430

Safescan 4141T2 Cash drawer tray 6/8 Art. no: 132-0431

Safescan 4141L Lockable lid Art. no: 132-0432

Safescan 4141B Mounting Bracket Art. no: 132-0436