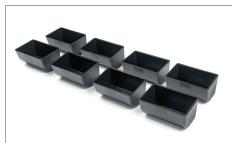

ition lock (locked, stand-by and open)



### **TECHNICAL SPECIFICATIONS**

- Material

- POS Safe

- Security lock

- Inner tray

- Coin compartments

Note compartments

- Note compartments

- Power

- Power cable

- Dimensions product (lxwxh)

- Weight product

- Dimensions retailbox (lxwxh)

- Certifications / compliancies

Steel casing / Plastic innertray

Yes

1

Yes

8

4 12-24V

RJ12

41.0 x 41.5 x 11.5 cm

6.6 kg

46.5 x 46.0 x 15.0 cm

CE, RoHS, REACH

## **PACKAGE CONTENTS**

- Safescan SD-4141
- 2 piece key set



### **WARRANTY**

- 3 years



## **ACCESSORIES**



Safescan 4141T1 Cash drawer tray 4/8 Art. no: 132-0430



Safescan 4141T2 Cash drawer tray 6/8 Art. no: 132-0431



Safescan 4141L Lockable lid Art. no: 132-0432



Safescan 4141B Mounting Bracket Art. no: 132-0436



Safescan 4141CC Coin Cups Art. no: 132-0497