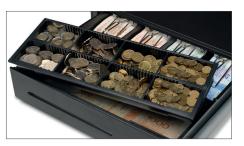

- Dimensions: 41 cm(W) x 41.5 cm(D) x 11.5 cm(H)
- Robust ball bearing rollers
- Tested for at least 1 million openings
- Strong metal note clips

- Easy-push opening
- Adjustable and removable inner tray
- 4 bill/8 coin lay-out
- Separation slot for storage of large denominations and value papers

Dimensions: A: 41 cm - B: 41. 5 cm - C: 11.5 cm

Removable tray for 8 different coins

With 3-position lock (locked, stand-by and open)