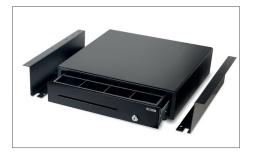

## **ACCESSORIES**

Safescan 4141T1 Cash drawer tray 4/8 Art. no: 132-0430

Safescan 4141T2 Cash drawer tray 6/8 Art. no: 132-0431

Safescan 4141L Lockable lid Art. no: 132-0432

Safescan 4141B Mounting Bracket Art. no: 132-0436