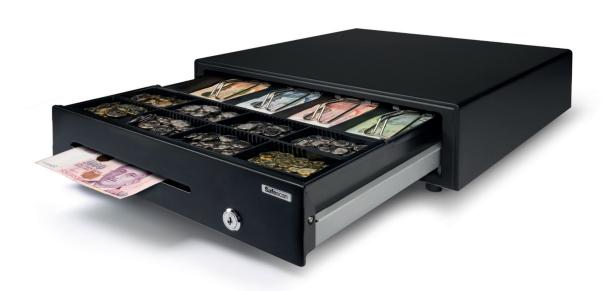

# SD-4141 STANDARD-DUTY CASH DRAWER STRONG AND DURABLE TO WITHSTAND FREQUENT USE

Like all the products in our SD series, the SD-4141 cash drawer is made of strong materials. Its robust steel casing and shatterproof PVC tray with sturdy metal hold-downs are designed to meet the needs of medium-traffic venues such as school and office cafeterias and clubhouse cantinas. The SD-4141 has sturdy ball-bearing rollers and a robust latch mechanism guaranteed to provide at least 1 million trouble-free open/close cycles.

- Dimensions: 41 cm(W) x 41.5 cm(D) x 11.5 cm(H)
- Robust ball bearing rollers
- Tested for at least 1 million openings
- Strong metal note clips

- Easy-push opening
- Adjustable and removable inner tray
- 4 bill/8 coin lay-out
- Separation slot for storage of large denominations and value papers