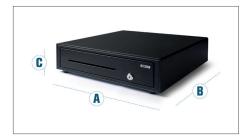

- Dimensions: 41 cm(W) x 41.5 cm(D) x 11.5 cm(H)
- Robust ball bearing rollers
- Tested for at least 1 million openings
- Strong metal note clips

- Easy-push opening
- Adjustable and removable inner tray
- 4 bill/8 coin lay-out
- Separation slot for storage of large denominations and value papers

Dimensions: A: 41 cm - B: 41. 5 cm - C: 11.5 cm

Removable tray for 8 different coins

With 3-position lock (locked, stand-by and open)