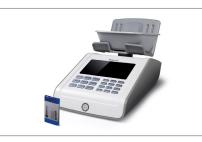

## **LB-205 RECHARGEABLE BATTERY** UP TO 30 HOURS OF MOBILE OPERATION

The LB-205 rechargeable battery adds freedom of location to the Safescan 6165 and 6185's many features. With up to 30 hours of mobile use, this lithium polymer battery lets you count up your entire till whenever and wherever it's convenient. For use with the Safescan 6165 and 6185 money counting scale.