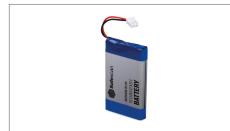

## **PACKAGE CONTENTS**

- Safescan LB-205

Lithium Polymer 7.4V/1150mAh 6.0 x 0.8 x 3.6 cm 45 gr 6.0 x 2.2 x 8.4 cm CE, RoHS, REACH