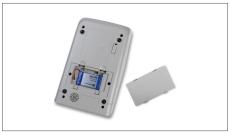

## **LB-205 RECHARGEABLE BATTERY** UP TO 30 HOURS OF MOBILE OPERATION

The LB-205 rechargeable battery adds freedom of location to the Safescan 6165 and 6185's many features. With up to 30 hours of mobile use, this lithium polymer battery lets you count up your entire till whenever and wherever it's convenient. For use with the Safescan 6165 and 6185 money counting scale.