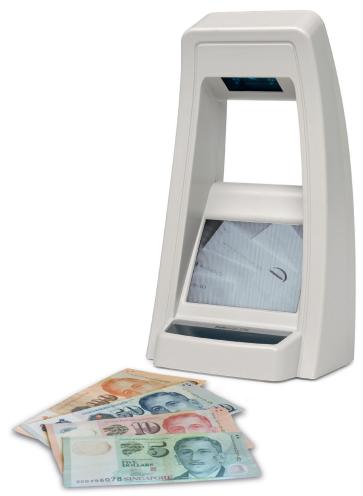

## COUNTERFEIT DETECTOR

Brand: Safescan

Model: 235

Color: Grey

Article: 116-0481

EAN: 8717496334152

# 235 COUNTERFEIT DETECTOR IDENTIFY BANKNOTES' IR SECURITY FEATURES

Modern banknotes contain special infrared (IR) inks that are invisible to the naked eye, but glow or turn black under infrared light at the right frequency. The Safescan 235 instantly illuminates these integrated IR security features, helping you visually identify potentially counterfeit notes. Thanks to its high-quality infrared camera and roomy 4" LCD screen, the Safescan 235 lets you inspect multiple banknotes and cards at one time: a fast, efficient way to identify potentially counterfeit notes.