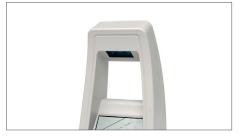

UNTERFEIT DETECTOR IDENTIFY BANKNOTES' IR SECURITY FEATURES

Modern banknotes contain special infrared (IR) inks that are invisible to the naked eye, but glow or turn black under infrared light at the right frequency. The Safescan 235 instantly illuminates these integrated IR security features, helping you visually identify potentially counterfeit notes. Thanks to its high-quality infrared camera and roomy 4" LCD screen, the Safescan 235 lets you inspect multiple banknotes and cards at one time: a fast, efficient way to identify potentially counterfeit notes.

- Infrared counterfeit detector
- Checks multiple banknotes at once

- For all currencies
- Large and clear 4" LCD screen



Verifies the infrared properties of banknotes



Checks authenticity of driver's licenses and ID documents



High quality infrared camera, 4" LCD screen



#### **TECHNICAL SPECIFICATIONS**

- Default currencies

- Weight product

- Detection method Manual verification

IR

- Power AC 220V-240V / 50Hz - 12W, 50mA

10.5 x 12.8 x 24.3 cm

460 gr

19.0 x 30.5 x 18.5 cm CE, RoHS, REACH

Dimensions retailbox (lxwxh)Certifications / compliancies

#### **PACKAGE CONTENTS**

- Dimensions product (lxwxh)

- Safescan 235

- Manual (multilingual)

- Power adapter

### **WARRANTY**

- 3 years