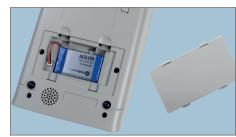

## LB-205 RECHARGEABLE BATTERY UP TO 30 HOURS OF MOBILE COUNTERFEIT DETECTION

Use your Safescan 6185 anywhere you need to check for counterfeit banknotes. With this rechargeable battery, you can get up to 30 hours of operation without having to plug in a power adapter. Ideal for portable use and any situation where you may not have instant access to a power outlet, or where uninterrupted power supply may be an issue.