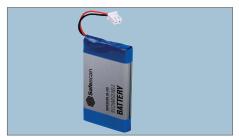

- Suitable for Safescan 6185
- Rechargeable lithium-polymer battery
- Lasts up to 30 hours

- Power 7.4V/1150mAh
- Dimensions: 60 x 8 x 36 mm
- Weight: 45 gr.

LASTS UP TO 30 HOURS SUITABLE FOR SAFESCAN 6185 IDEAL FOR PORTABLE USE

## **TECHNICAL SPECIFICATIONS**

Rechargeable battery

• Dimensions product (lxwxh)

Weight product

• Dimensions retailbox (lxwxh)

• Certifications / compliancies

Lithium Polymer 7.4V/1150mAh

60 x 8 x 36 mm