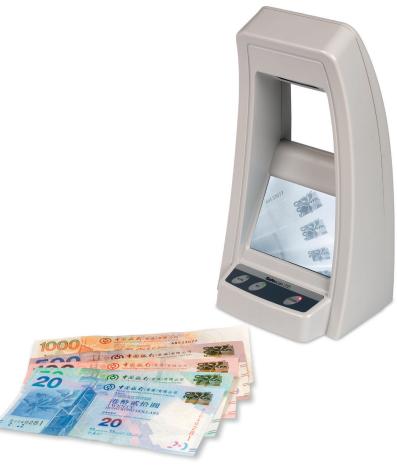

# 235 COUNTERFEIT DETECTOR IDENTIFY BANKNOTES' IR SECURITY FEATURES

Modern banknotes contain special infrared (IR) inks that are invisible to the naked eye, but glow or turn black under infrared light at the right frequency. The Safescan 235 instantly illuminates these integrated IR security features, helping you visually identify potentially counterfeit notes. Thanks to its high-quality infrared camera and roomy 4" LCD screen, the Safescan 235 lets you inspect multiple banknotes and cards at one time: a fast, efficient way to identify potentially counterfeit notes.

- Infrared counterfeit detector
- Checks multiple banknotes at once

- For all currencies
- Large and clear 4" LCD screen

Verifies the infrared properties of banknotes

Checks authenticity of driver's licenses and ID documents

High quality infrared camera, 4" LCD screen