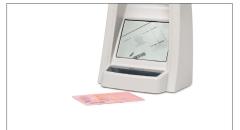

# 235 COUNTERFEIT DETECTOR IDENTIFY BANKNOTES' IR SECURITY FEATURES

Modern banknotes contain special infrared (IR) inks that are invisible to the naked eye, but glow or turn black under infrared light at the right frequency. The Safescan 235 instantly illuminates these integrated IR security features, helping you visually identify potentially counterfeit notes. Thanks to its high-quality infrared camera and roomy 4" LCD screen, the Safescan 235 lets you inspect multiple banknotes and cards at one time: a fast, efficient way to identify potentially counterfeit notes.

- Infrared counterfeit detector
- Checks multiple banknotes at once

- For all currencies
- Large and clear 4" LCD screen

Verifies the infrared properties of banknotes

Checks authenticity of driver's licenses and ID documents