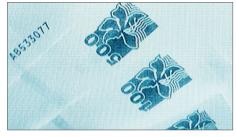

# 235 COUNTERFEIT DETECTOR IDENTIFY BANKNOTES' IR SECURITY FEATURES

Modern banknotes contain special infrared (IR) inks that are invisible to the naked eye, but glow or turn black under infrared light at the right frequency. The Safescan 235 instantly illuminates these integrated IR security features, helping you visually identify potentially counterfeit notes. Thanks to its high-quality infrared camera and roomy 4" LCD screen, the Safescan 235 lets you inspect multiple banknotes and cards at one time: a fast, efficient way to identify potentially counterfeit notes.