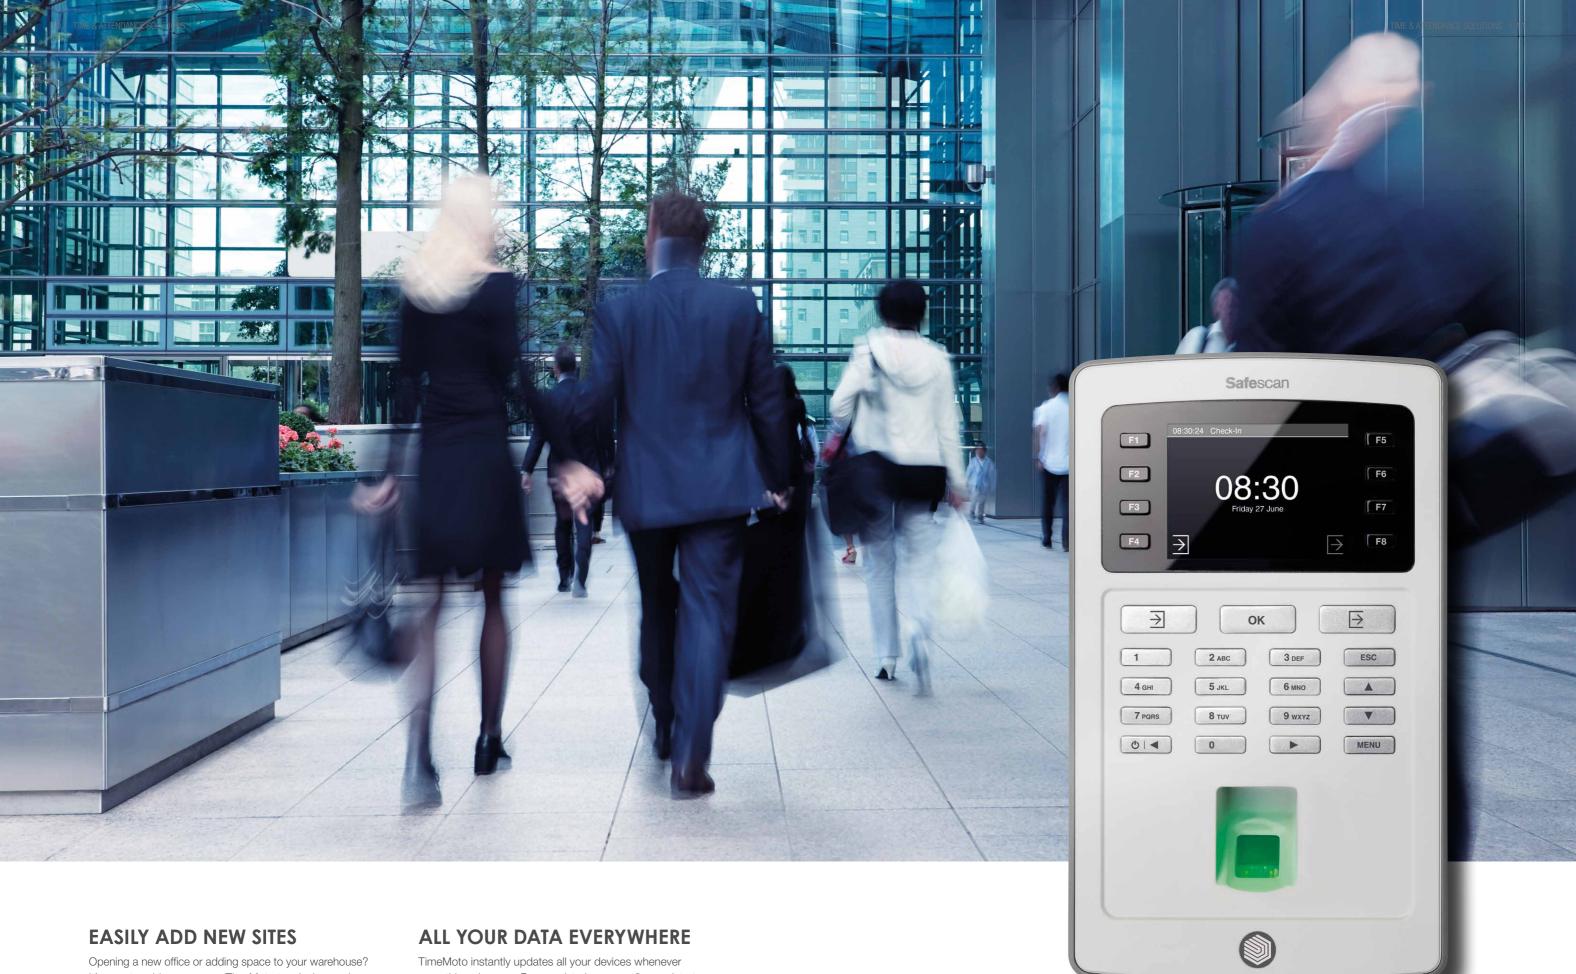

#### **ON-LOCATION CLOCKING**

TimeMoto TM series of push-enabled terminals offer stateof-the-art fingerprint, face recognition and RFID clocking perfect for warehouse, manufacturing and office staff.

From your local warehouse to a project site in Dubai, TimeMoto lets you seamlessly manage a varied and mobile workforce through a single, streamlined interface.

#### MOBILE APP CLOCKING

The easy-to-use TimeMoto app lets employees clock time on any phone or tablet-perfect for logging hours on the road or on site with a customer.

Opening a new office or adding space to your warehouse? It's easy to add one or more TimeMoto terminals anywhere you need them. Simply plug the new device into your network and enable its built-in data push function. TimeMoto will automatically recognize the new device and sync all your data with it. You'll be up and running in just minutes.

TimeMoto instantly updates all your devices whenever something changes. From registering a new fingerprint at an on-site terminal to editing user data from your browser at home, all your changes are automatically synchronized across your entire network.