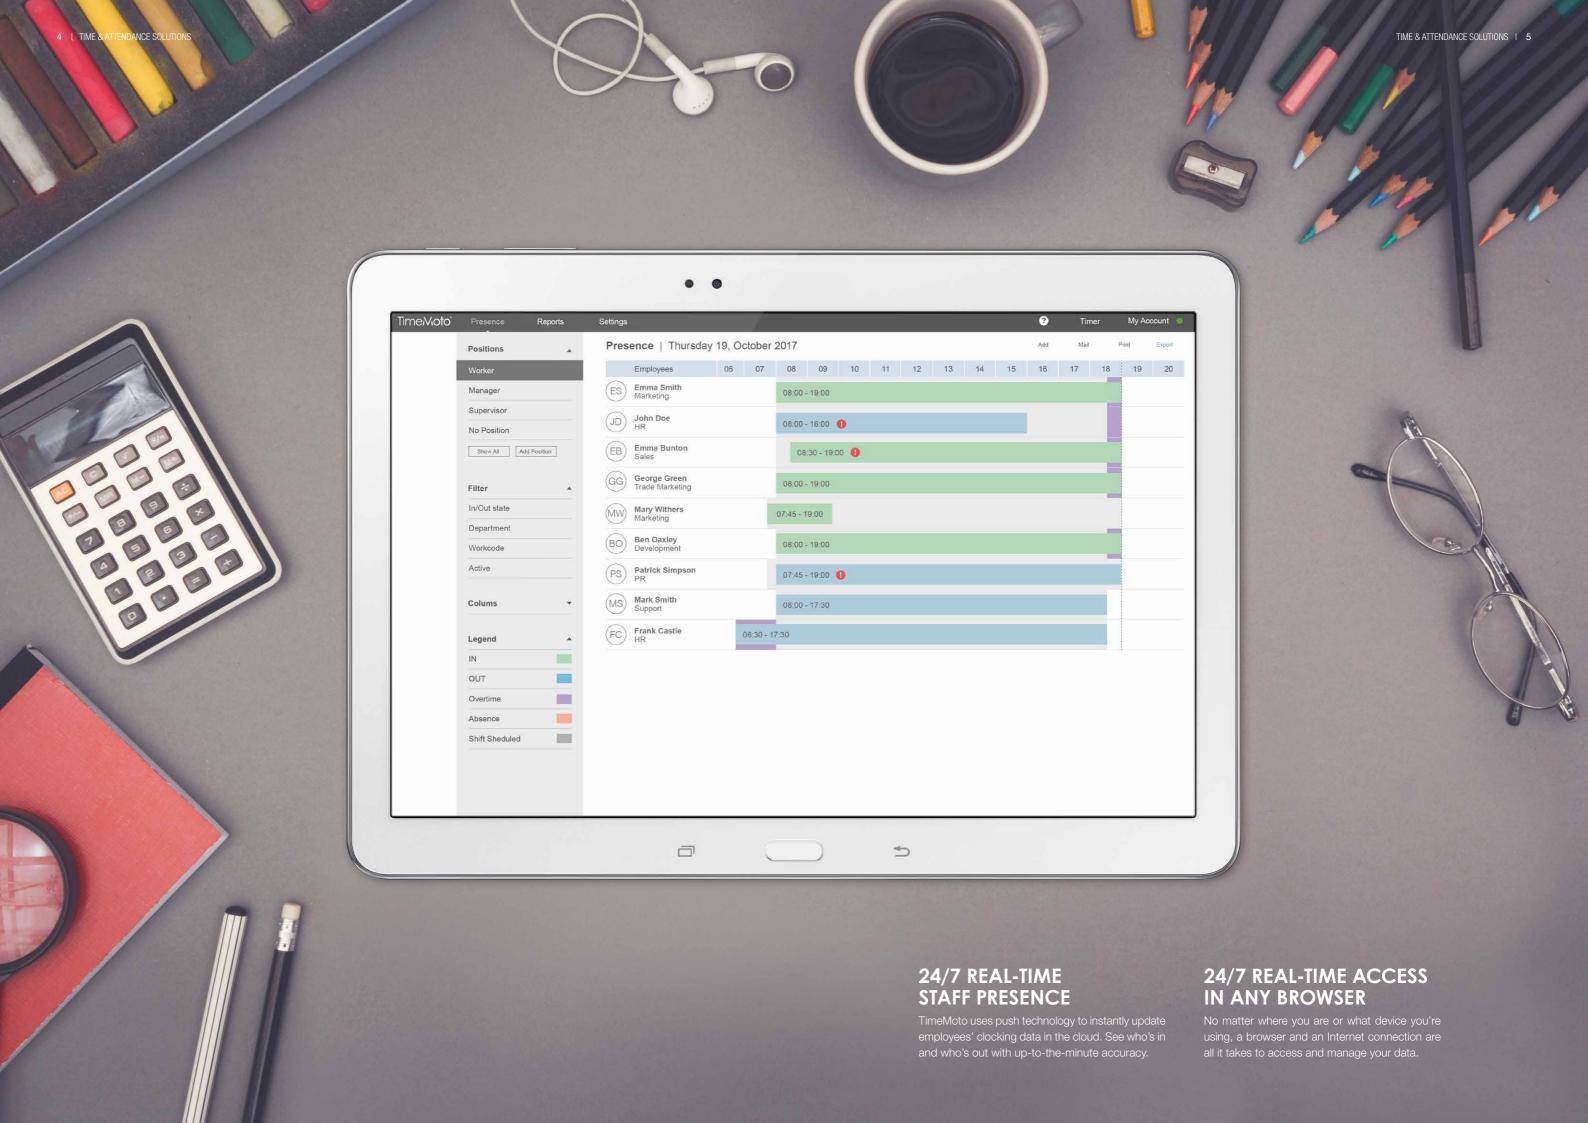

### INSTANT INSIGHT FOR INSTANT ACTION

TimeMoto automatically detects irregularities in employee clocking data so you can handle them when they arise. Authorized users can easily modify time records right from the staff presence screen; your reports automatically update. TimeMoto saves the new data with the original, so there's always an audit trail to follow.

# IN-DEPTH REPORTING AT YOUR FINGERTIPS

Just click to review your time data by week, month, project, department, location, customer and more. Print employee timesheets right from the screen. Export your data straight to your payroll processing software, or save it in Excel or CSV format. Want to share your report? Email it to colleagues as a PDF.