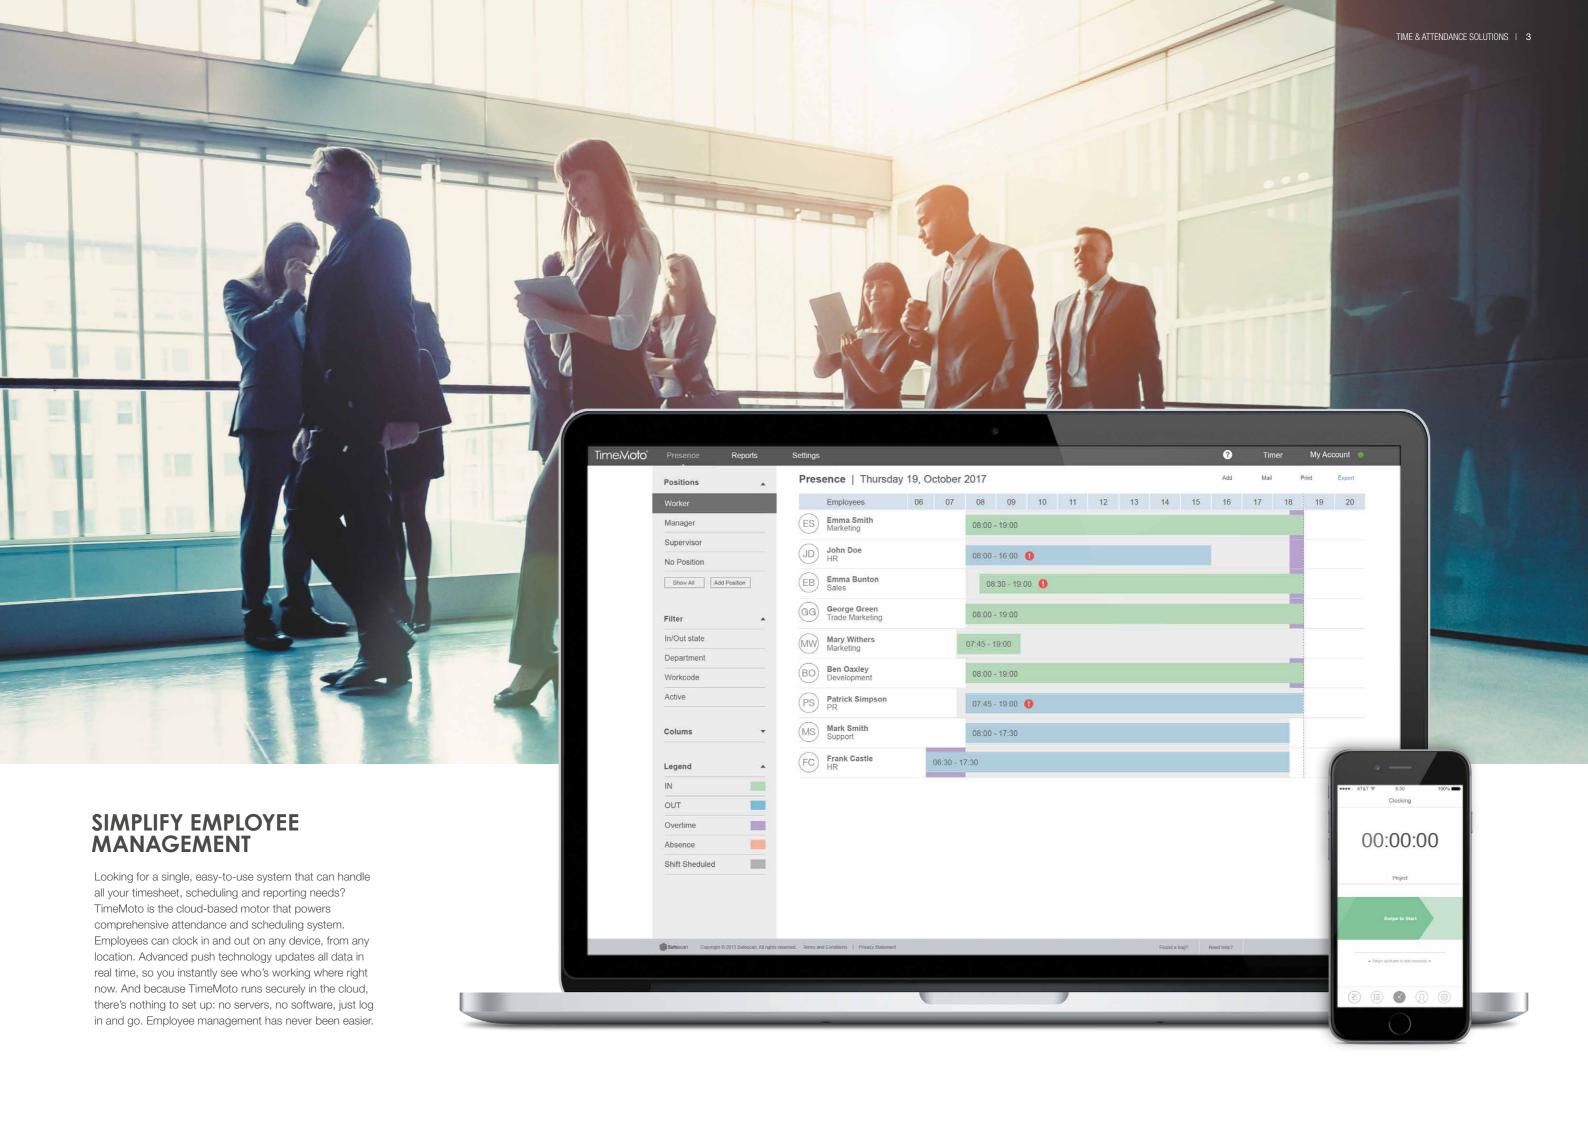

### INSTANT INSIGHT FOR INSTANT ACTION

TimeMoto automatically detects irregularities in employee clocking data so you can handle them when they arise. Authorized users can easily modify time records right from the staff presence screen; your reports automatically update. TimeMoto saves the new data with the original, so there's always an audit trail to follow.

# IN-DEPTH REPORTING AT YOUR FINGERTIPS

Just click to review your time data by week, month, project, department, location, customer and more. Print employee timesheets right from the screen. Export your data straight to your payroll processing software, or save it in Excel or CSV format. Want to share your report? Email it to colleagues as a PDF.