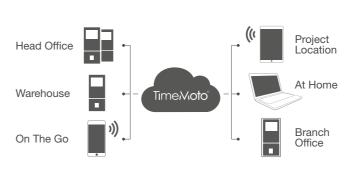

#### **ON-LOCATION CLOCKING**

TimeMoto TM series of push-enabled terminals offer stateof-the-art fingerprint, face recognition and RFID clocking perfect for warehouse, manufacturing and office staff.

From your local warehouse to a project site in Dubai, TimeMoto lets you seamlessly manage a varied and mobile workforce through a single, streamlined interface.

#### DESKTOP BROWSER CLOCKING

Employees can clock in and out from any browser on any platformperfect for clocking work time at home or any remote location.

#### MOBILE APP CLOCKING

The easy-to-use TimeMoto app lets employees clock time on any phone or tablet-perfect for logging hours on the road or on site with a customer.

Opening a new office or adding space to your warehouse? It's easy to add one or more TimeMoto terminals anywhere you need them. Simply plug the new device into your network and enable its built-in data push function. TimeMoto will automatically recognize the new device and sync all your data with it. You'll be up and running in just minutes.

TimeMoto instantly updates all your devices whenever something changes. From registering a new fingerprint at an on-site terminal to editing user data from your browser at home, all your changes are automatically synchronized across your entire network.