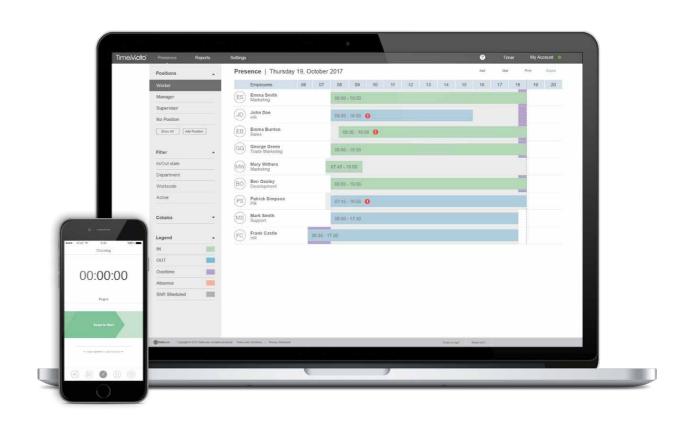

### INSTANT INSIGHT FOR INSTANT ACTION

TimeMoto automatically detects irregularities in employee clocking data so you can handle them when they arise. Authorized users can easily modify time records right from the staff presence screen; your reports automatically update. TimeMoto saves the new data with the original, so there's always an audit trail to follow.

# IN-DEPTH REPORTING AT YOUR FINGERTIPS

Just click to review your time data by week, month, project, department, location, customer and more. Print employee timesheets right from the screen. Export your data straight to your payroll processing software, or save it in Excel or CSV format. Want to share your report? Email it to colleagues as a PDF.