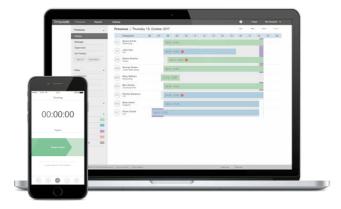

#### DESKTOP BROWSER CLOCKING

Employees can clock in and out from any browser on any platformperfect for clocking work time at home or any remote location.

#### MOBILE APP CLOCKING

The easy-to-use TimeMoto app lets employees clock time on any phone or tablet-perfect for logging hours on the road or on site with a customer.

Opening a new office or adding space to your warehouse? It's easy to add one or more TimeMoto terminals anywhere you need them. Simply plug the new device into your network and enable its built-in data push function. TimeMoto will automatically recognize the new device and sync all your data with it. You'll be up and running in just minutes.