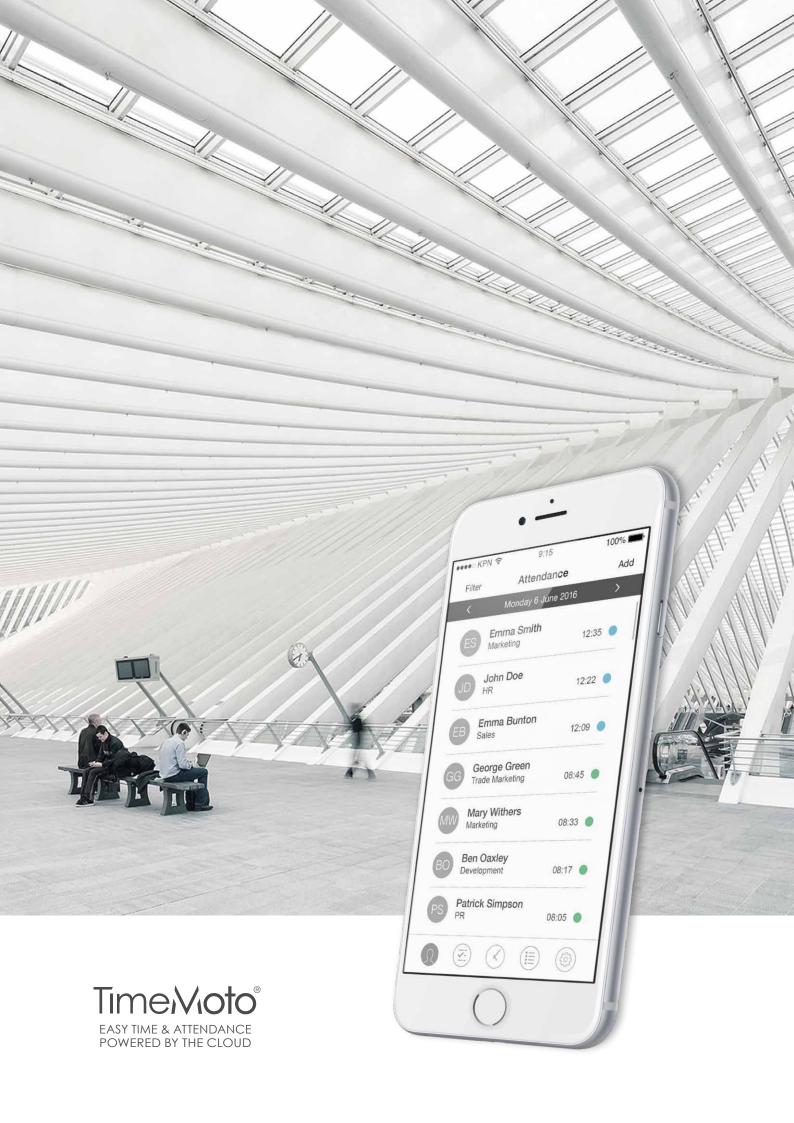

#### MOBILE APP CLOCKING

The easy-to-use TimeMoto app lets employees clock time on any phone or tablet-perfect for logging hours on the road or on site with a customer.

Opening a new office or adding space to your warehouse? It's easy to add one or more TimeMoto terminals anywhere you need them. Simply plug the new device into your network and enable its built-in data push function. TimeMoto will automatically recognize the new device and sync all your data with it. You'll be up and running in just minutes.