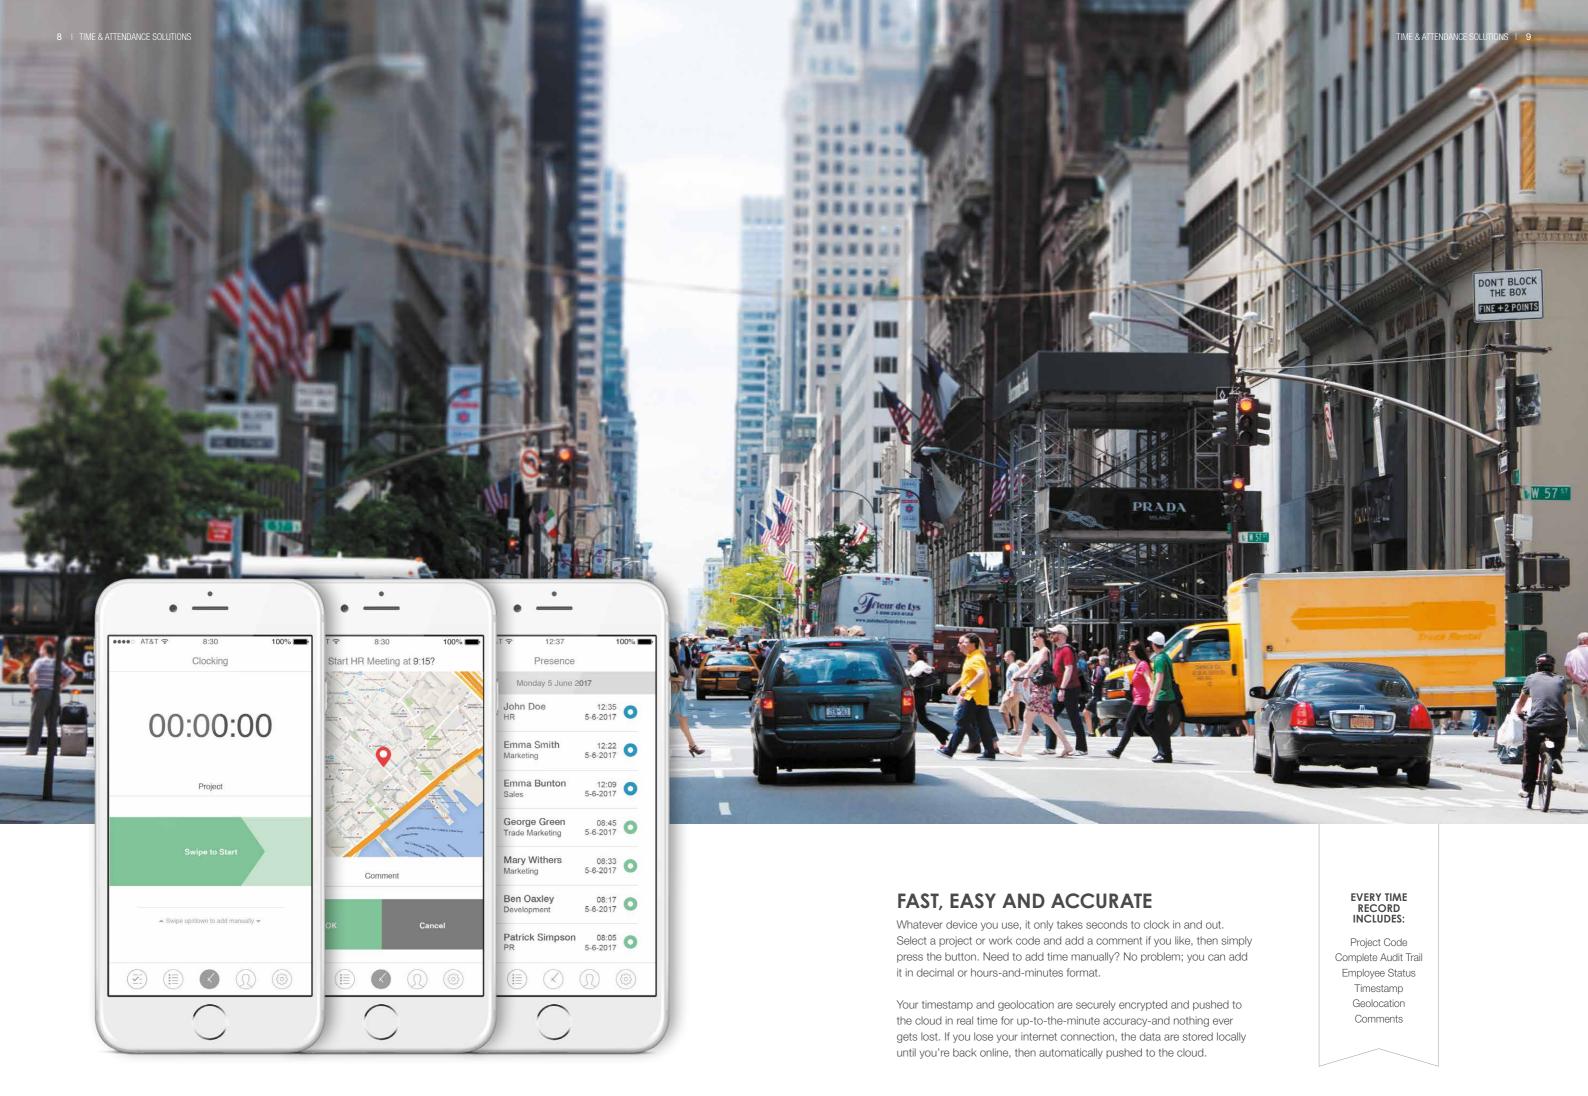

#### MOBILE APP CLOCKING

The easy-to-use TimeMoto app lets employees clock time on any phone or tablet-perfect for logging hours on the road or on site with a customer.

Opening a new office or adding space to your warehouse? It's easy to add one or more TimeMoto terminals anywhere you need them. Simply plug the new device into your network and enable its built-in data push function. TimeMoto will automatically recognize the new device and sync all your data with it. You'll be up and running in just minutes.

#### DESKTOP BROWSER CLOCKING

Employees can clock in and out from any browser on any platformperfect for clocking work time at home or any remote location.

### INSTANT INSIGHT FOR INSTANT ACTION

TimeMoto automatically detects irregularities in employee clocking data so you can handle them when they arise. Authorized users can easily modify time records right from the staff presence screen; your reports automatically update. TimeMoto saves the new data with the original, so there's always an audit trail to follow.