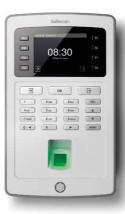

#### **ON-LOCATION CLOCKING**

TimeMoto TM series of push-enabled terminals offer stateof-the-art fingerprint, face recognition and RFID clocking perfect for warehouse, manufacturing and office staff.

From your local warehouse to a project site in Dubai, TimeMoto lets you seamlessly manage a varied and mobile workforce through a single, streamlined interface.

#### SAFESCAN® TIME & ATTENDANCE 8000 SERIES

- Works with TimeMoto® Cloud software
- Clocking with Fingerprint / RFID / PIN
   Clocking with Work- Project codes
   Stores 3,000 RFID / Fingerprint templates
   Stores up to 100,000 Timestamps
- 3.5" TFT color screen with function keys
- With Ethernet port, Wi-Fi and USB port
- Door access and alarm sensor
- Available in duotone black and grey
  Languages: EN, DE, FR, NL, IT, ES