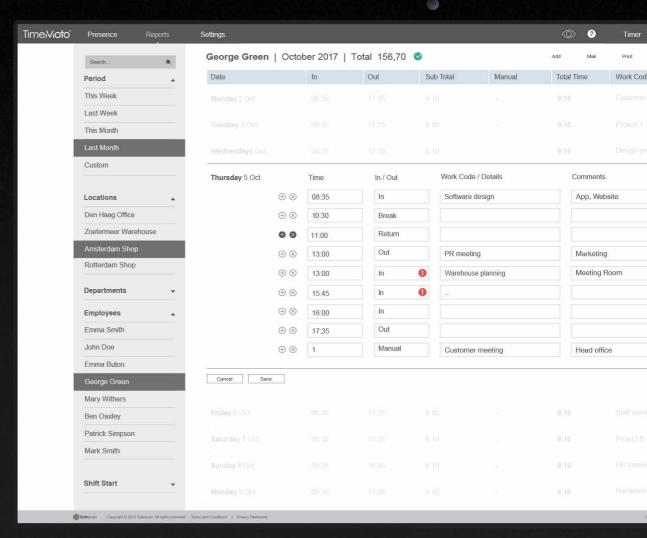

# IN-DEPTH REPORTING AT YOUR FINGERTIPS

Just click to review your time data by week, month, project, department, location, customer and more. Print employee timesheets right from the screen. Export your data straight to your payroll processing software, or save it in Excel or CSV format. Want to share your report? Email it to colleagues as a PDF.

### INSTANT INSIGHT FOR INSTANT ACTION

TimeMoto automatically detects irregularities in employee clocking data so you can handle them when they arise. Authorized users can easily modify time records right from the staff presence screen; your reports automatically update. TimeMoto saves the new data with the original, so there's always an audit trail to follow.