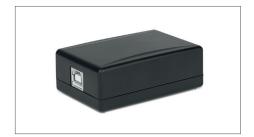

# UC-100 USB CASH DRAWER TRIGGER

# OPEN YOUR CASH DRAWER DIRECTLY FROM YOUR PC OR POS SYSTEM

The Safescan UC-100 connects your Safescan cash drawer directly to your PC or POS system, allowing you to open your cash drawer with your preferred system. Simply connect the RJ-12 connector of your cash drawer to the UC-100 and connect the UC-100 to the USB port of your PC or POS system, and you are ready to go.

- RJ-12 to USB converter
- Connect your cash drawer directly to your PC or POS system
- Open your cash drawer directly from your PC or POS system
- Plug & Play connectivity

- USB powered, no external power is required
- Suitable for all Safescan cash drawers