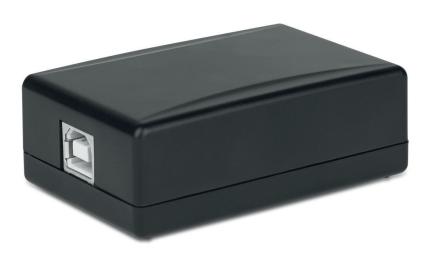

# UC-100 USB CASH DRAWER TRIGGER

# OPEN YOUR CASH DRAWER DIRECTLY FROM YOUR PC OR POS SYSTEM

The Safescan UC-100 connects your Safescan cash drawer directly to your PC or POS system, allowing you to open your cash drawer with your preferred system. Simply connect the RJ-12 connector of your cash drawer to the UC-100 and connect the UC-100 to the USB port of your PC or POS system, and you are ready to go.

- RJ-12 to USB converter
- Connect your cash drawer directly to your PC or POS system
- Open your cash drawer directly from your PC or POS system
- Plug & Play connectivity

- USB powered, no external power is required
- Suitable for all Safescan cash drawers