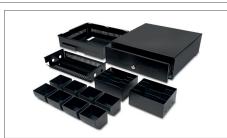

Dimensions: A: 41.5 cm - B: 42.5 cm - C: 13 cm

Removable tray for 8 different coins

With 3-position lock (locked, stand-by and open)

#### **PACKAGE CONTENTS**

- Safescan HD-4142

- 2 piece key set

- Power cable

- Removable trays and coin cups