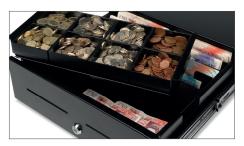

- 8 bill / 8 coin lay-out
- Media slot for storage of large denominations and value papers
- Compatible with cash registers with RJ12 port (12V)
- Microswitch to detect open or closed status of the cash drawer
- Extra strong 3-position lock (locked, stand-by and open)

Dimensions: A: 41.5 cm - B: 42.5 cm - C: 13 cm

Removable tray for 8 different coins

With 3-position lock (locked, stand-by and open)

#### **TECHNICAL SPECIFICATIONS**

- Material Steel casing / Plastic innertray

RJ12

 - Media slot
 Yes

 - Security lock
 1

 - Inner tray
 Yes

 - Coin compartments
 8

 - Note compartments
 8