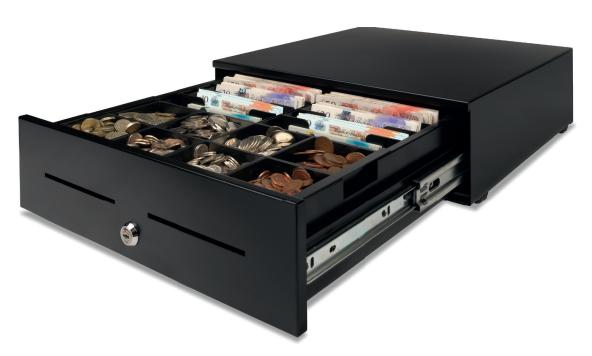

### TOP-OF-THE-LINE STRENGTH AND DURABILITY FOR HIGH-VOLUME ENVIRONMENTS

Like all the products in our HD series, the 4142 cash drawer is made of tough, rugged materials. Its thick-gauge steel casing and shatterproof PVC tray are designed to withstand constant operation: perfect for high-traffic retail venues such as restaurants, bars and gas stations. This heavy-duty cash drawer is ideal for use in high volume retail environments, bars, restaurants and gas stations. Featuring a metal casing, an extra solid telescopic sliding mechanism with ball bearings and a strong pvc drawer tray, the Safescan HD-4142 has been tested to last for at least 2 million open/close cycles.

- Dimensions: 41.5 cm (W) x 42.5 cm (D) x 13 cm (H)
- Extra strong telescopic sliders
- Tested for at least 2 million openings
- Electrical and key opening
- Adjustable and removable tray and coin cups

- 8 bill / 8 coin lay-out
- Media slot for storage of large denominations and value papers
- Compatible with cash registers with RJ12 port (12V)
- Microswitch to detect open or closed status of the cash drawer
- Extra strong 3-position lock (locked, stand-by and open)