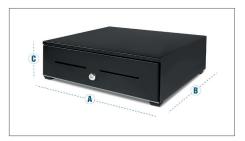

- Dimensions: 41.5 cm (W) x 42.5 cm (D) x 13 cm (H)
- Extra strong telescopic sliders
- Tested for at least 2 million openings
- Electrical and key opening
- Adjustable and removable tray and coin cups

Dimensions: A: 41.5 cm - B: 42.5 cm - C: 13 cm

Removable tray for 8 different coins

With 3-position lock (locked, stand-by and open)

 - Power
 12V

- Dimensions product (lxwxh) 41.5 x 42.5 x 13.0 cm

- Weight product 11.2 kg

Dimensions retailbox (lxwxh)
 Certifications / compliancies
 48.0 x 47.0 x 19.0 cm
 CE, RoHS, REACH