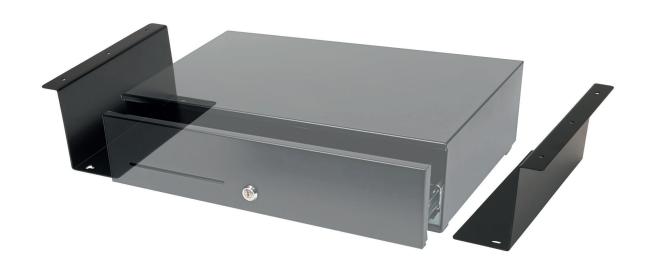

### SECURELY MOUNT YOUR CASH DRAWER OUT OF SIGHT

The Safescan mounting brackets are ideal for securely installing your cash drawer. Use the two sturdy metal brackets to secure your Safesan HD-5030 cash drawer safely beneath your POS counter, where no one can see it.

- Ideal for secure fastening
- Quick and easy to install

- Mounts under the counter
- Suitable for Safescan HD-5030

Robust metal bracket set suitable for the Safescan HD-5030