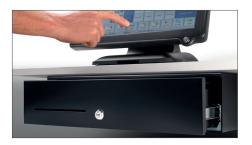

### SECURELY MOUNT YOUR CASH DRAWER OUT OF SIGHT

The Safescan mounting brackets are ideal for securely installing your cash drawer. Use the two sturdy metal brackets to secure your Safesan HD-5030 cash drawer safely beneath your POS counter, where no one can see it.