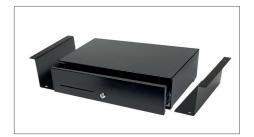

### SECURELY MOUNT YOUR CASH DRAWER OUT OF SIGHT

The Safescan mounting brackets are ideal for securely installing your cash drawer. Use the two sturdy metal brackets to secure your Safesan HD-5030 cash drawer safely beneath your POS counter, where no one can see it.

- Ideal for secure fastening
- Quick and easy to install

- Mounts under the counter
- Suitable for Safescan HD-5030

Robust metal bracket set suitable for the Safescan HD-5030