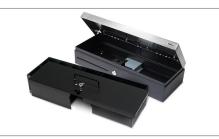

## **4617L LOCKABLE LID** MAXIMUM CASH TRAY SECURITY

Protect the cash inside your 4617T tray during shift changes and while stored in your safe. Simply slide the sturdy steel 4617L lid on and secure the robust lock with the key. Combined with the 4617T's shatterproof PVC construction, the 4617L makes it all but impossible for robbers to access your cash. (Please note that the 4617L lockable lid cannot be used with the 4617CC removable cups.)