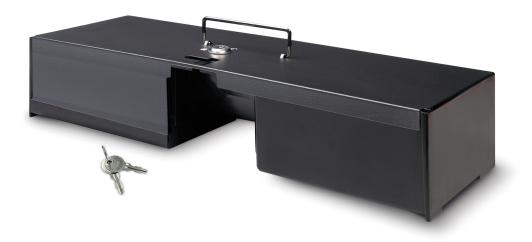

## **4617L LOCKABLE LID** MAXIMUM CASH TRAY SECURITY

Protect the cash inside your 4617T tray during shift changes and while stored in your safe. Simply slide the sturdy steel 4617L lid on and secure the robust lock with the key. Combined with the 4617T's shatterproof PVC construction, the 4617L makes it all but impossible for robbers to access your cash. (Please note that the 4617L lockable lid cannot be used with the 4617CC removable cups.)

- Complete with 2 piece key set - For cash drawer SD-4617S

- Robust metal construction
- 2-position lock (locked and open)

2-position lock (locked and open)

Robust metal construction

Complete with 2 piece key set

## PACKAGE CONTENTS

- Safescan 4617L
- 2 piece key set

- 1 year