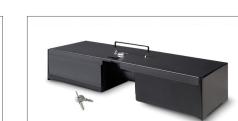

## **4617L LOCKABLE LID** MAXIMUM CASH TRAY SECURITY

Protect the cash inside your 4617T tray during shift changes and while stored in your safe. Simply slide the sturdy steel 4617L lid on and secure the robust lock with the key. Combined with the 4617T's shatterproof PVC construction, the 4617L makes it all but impossible for robbers to access your cash. (Please note that the 4617L lockable lid cannot be used with the 4617CC removable cups.)

- Complete with 2 piece key set - For cash drawer SD-4617S

- Robust metal construction
- 2-position lock (locked and open)

2-position lock (locked and open)

Robust metal construction

Complete with 2 piece key set

## PACKAGE CONTENTS

- Safescan 4617L
- 2 piece key set

- 1 year