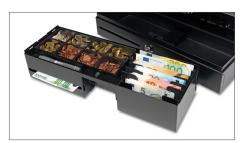

## **4617CL LOCKABLE LID** MAXIMUM CASH TRAY SECURITY

Protect the cash inside your HD-4617C cash drawer during shift changes and while stored in your safe. Simply slide the sturdy steel 4617CL lid on and secure the robust lock with the key. The 4617CL makes it all but impossible for robbers to access your cash. Note: only for use with Safescan HD-4617C.