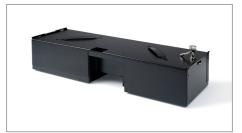

## **4617CL LOCKABLE LID** MAXIMUM CASH TRAY SECURITY

Protect the cash inside your HD-4617C cash drawer during shift changes and while stored in your safe. Simply slide the sturdy steel 4617CL lid on and secure the robust lock with the key. The 4617CL makes it all but impossible for robbers to access your cash. Note: only for use with Safescan HD-4617C.

- Complete with 2 piece key set

- For cash drawer HD-4617C

- Robust metal construction
- 2-position lock (locked and open)

Complete with 2 piece key set

Robust metal construction

For cash drawer HD-4617C