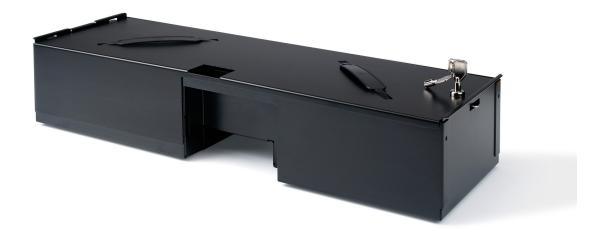

## **4617CL LOCKABLE LID** MAXIMUM CASH TRAY SECURITY

Protect the cash inside your HD-4617C cash drawer during shift changes and while stored in your safe. Simply slide the sturdy steel 4617CL lid on and secure the robust lock with the key. The 4617CL makes it all but impossible for robbers to access your cash. Note: only for use with Safescan HD-4617C.

- Complete with 2 piece key set

- For cash drawer HD-4617C

- Robust metal construction
- 2-position lock (locked and open)

Complete with 2 piece key set

Robust metal construction

For cash drawer HD-4617C