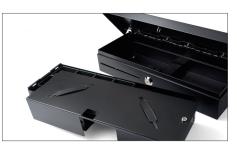

## **4617CL LOCKABLE LID** MAXIMUM CASH TRAY SECURITY

Protect the cash inside your HD-4617C cash drawer during shift changes and while stored in your safe. Simply slide the sturdy steel 4617CL lid on and secure the robust lock with the key. The 4617CL makes it all but impossible for robbers to access your cash. Note: only for use with Safescan HD-4617C.

- Complete with 2 piece key set

- For cash drawer HD-4617C

- Robust metal construction
- 2-position lock (locked and open)

Complete with 2 piece key set

Robust metal construction

For cash drawer HD-4617C