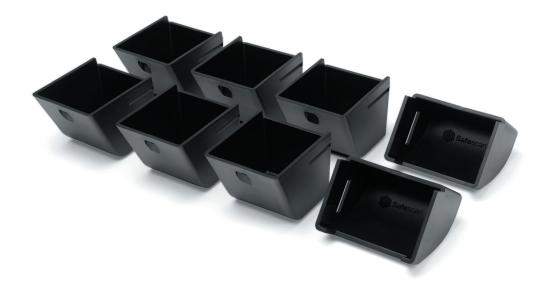

## **4617CC COIN CUP SET** REMOVABLE COIN CUPS FOR THE FASTEST POSSIBLE CASH COUNTING

Use the 4617CC removable coin cups to save time counting your cash at the end of a long day. Custom-built to fit the 4617T's coin compartments, these cups are designed for instant use with the Safescan 6165 or 6185 money counting scale. Just place each cup of coins right on the 6165 or 6185 and weigh—no calibration required. From start to finish in under two minutes: there's no faster way to count your till.

- Weighable coin cup set (8 cups)
- Standard tare weight (33.5 grams each cup) for automated cash counting
- Faster coin counting with safescan coin cups (pre calibrated)
- Tailor made for use with the Safescan 4617 flip top cash drawer
- Easy removal from the cash drawer
- Facilitates quick cashing up with the Safescan 6165 and 6185 money counting scale

Set of 8 weigable coin cups of 33.5 grams per cup

Suitable for use with the Safescan SD-4617S cash drawer

For use with the Safescan 6165 and 6185 Money Counting Scale