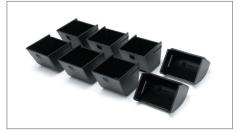

- Weighable coin cup set (8 cups)
- Standard tare weight (33.5 grams each cup) for automated cash counting
- Faster coin counting with safescan coin cups (pre calibrated)
- Tailor made for use with the Safescan 4617 flip top cash drawer
- Easy removal from the cash drawer
- Facilitates quick cashing up with the Safescan 6165 and 6185 money counting scale

Set of 8 weigable coin cups of 33.5 grams per cup

Suitable for use with the Safescan SD-4617S cash drawer

For use with the Safescan 6165 and 6185 Money Counting Scale

## PACKAGE CONTENTS

- Safescan 4617CC