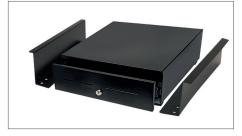

### SECURELY MOUNT YOUR CASH DRAWER OUT OF SIGHT

The Safescan mounting brackets are ideal for securely installing your cash drawer. Use the two sturdy metal brackets to secure your Safesan HD-4142 cash drawer safely beneath your POS counter, where no one can see it.

- Ideal for secure fastening
- Quick and easy to install

- Mounts under the counter
- Suitable for Safescan HD-4142

Robust metal bracket set suitable for the Safescan HD-4142