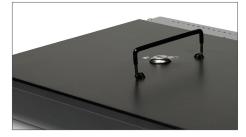

# 3540L LOCKABLE LID MAXIMUM CASH TRAY SECURITY

Protect the cash inside your 3540T tray during shift changes and while stored in your safe. Simply slide the sturdy steel 3540L lid on and secure the robust lock with the key. Combined with the 3540T's shatterproof PVC construction, the 3540L makes it all but impossible for robbers to access your cash.

- Robust metal construction
- 2-position lock (locked and open)

- Complete with 2 piece key set

Complete with 2 piece key set Robust metal construction

2-position lock