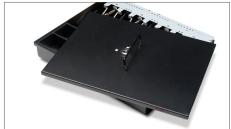

# 3540L LOCKABLE LID MAXIMUM CASH TRAY SECURITY

Protect the cash inside your 3540T tray during shift changes and while stored in your safe. Simply slide the sturdy steel 3540L lid on and secure the robust lock with the key. Combined with the 3540T's shatterproof PVC construction, the 3540L makes it all but impossible for robbers to access your cash.

# **PACKAGE CONTENTS**

- Safescan 3540L
- 2 piece key set