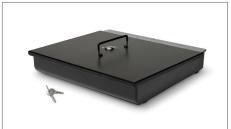

# 3540L LOCKABLE LID MAXIMUM CASH TRAY SECURITY

Protect the cash inside your 3540T tray during shift changes and while stored in your safe. Simply slide the sturdy steel 3540L lid on and secure the robust lock with the key. Combined with the 3540T's shatterproof PVC construction, the 3540L makes it all but impossible for robbers to access your cash.

- Robust metal construction
- 2-position lock (locked and open)

- Complete with 2 piece key set

Complete with 2 piece key set Robust metal construction

2-position lock