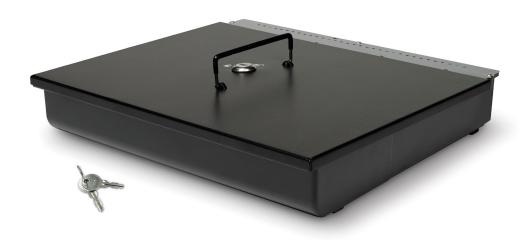

# 3540L LOCKABLE LID MAXIMUM CASH TRAY SECURITY

Protect the cash inside your 3540T tray during shift changes and while stored in your safe. Simply slide the sturdy steel 3540L lid on and secure the robust lock with the key. Combined with the 3540T's shatterproof PVC construction, the 3540L makes it all but impossible for robbers to access your cash.

- Robust metal construction
- 2-position lock (locked and open)

- Complete with 2 piece key set

Complete with 2 piece key set Robust metal construction

2-position lock