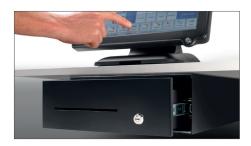

# **3342B MOUNTING BRACKET** SECURELY MOUNT YOUR CASH DRAWER OUT OF SIGHT

The Safescan mounting brackets are ideal for securely installing your cash drawer. Use the two sturdy metal brackets to secure your Safesan HD-3342 cash drawer safely beneath your POS counter, where no one can see it.