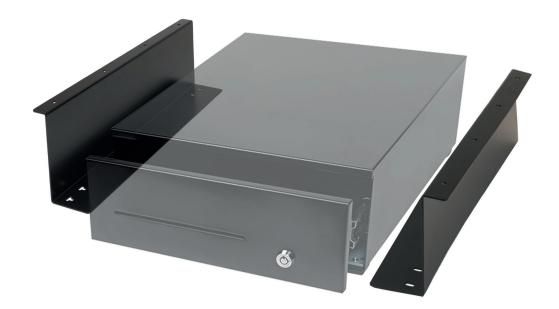

# **3342B MOUNTING BRACKET** SECURELY MOUNT YOUR CASH DRAWER OUT OF SIGHT

The Safescan mounting brackets are ideal for securely installing your cash drawer. Use the two sturdy metal brackets to secure your Safesan HD-3342 cash drawer safely beneath your POS counter, where no one can see it.

- Mounts under the counter

- Suitable for Safescan HD-3342

## - Ideal for secure fastening

- Quick and easy to install

Robust metal bracket set suitable for the Safescan HD-3342