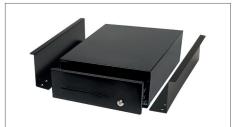

# CASH DRAWERS AND<br/>POS SAFESBrand:SafescanModel:3342BColor:BlackArticle:121-0628EAN:8717496336767



# **3342B MOUNTING BRACKET** SECURELY MOUNT YOUR CASH DRAWER OUT OF SIGHT

The Safescan mounting brackets are ideal for securely installing your cash drawer. Use the two sturdy metal brackets to secure your Safesan HD-3342 cash drawer safely beneath your POS counter, where no one can see it.

- Mounts under the counter

- Suitable for Safescan HD-3342

## - Ideal for secure fastening

- Quick and easy to install



Robust metal bracket set suitable for the Safescan HD-3342







#### **TECHNICAL SPECIFICATIONS**

- Material
- Weight product
- Dimensions product (lxwxh)
- Certifications / compliancies

Robust metal bracket set 2 kg 41 x 13.7 x 0.9 cm CE, RoHS

### PACKAGE CONTENTS

- Safescan 3342B
- Mounting kit