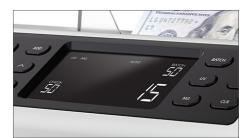

- Bill counter that counts the quantity of sorted bills for all currencies
- Counts up to 1.000 bills per minute - Verifies bills on up to three security features: ultraviolet ink, magnetic
- ink and size
- Stops counting and presents an audio and visual alarm when a suspected bill is detected - Automatically starts counting the inserted stack of bills with the auto
- start function
- Adds up the number of counted bills across different runs with the add function
- Shows the total number of counted bills
- Creates equal stacks of bills with the batch function
- Easily operated thanks to the large 3.9 inch display and clear buttons In other documentation this model may also be referred to as the Safescan 2250 G2

Verifies bills on up to three security features

Creates equal stacks of bills with the batch function

Easily operated thanks to the large display and buttons

### **TECHNICAL SPECIFICATIONS**

Product type: Counting speed: Detection method: Hopper / stacker capacity: Display: Dimensions (WxHxD): Weight: Power: Certafications / Compliancies: Bill counter Counts up to 1.000 bills per minute Ultraviolet ink, magnetic ink and size Up to 150 / 220 bills 3.9" LCD display 11.6 x 9.8 x 7.2 inch 12.5 lbs 110V CE, WEEE, RoHS, REACH