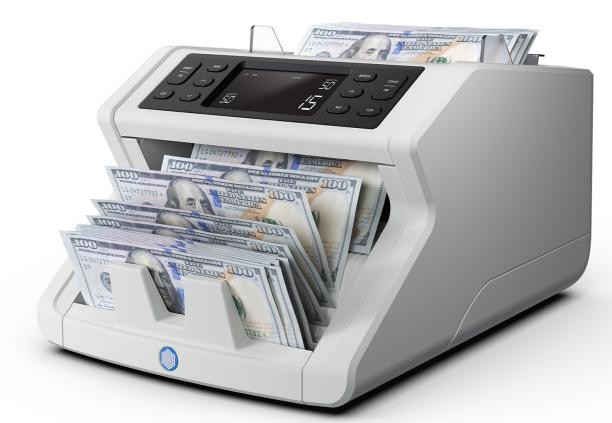

# 2250 **BILL COUNTER** EASILY COUNT YOUR BILLS

Cash-up quickly. The Safescan 2250 accurately counts the quantity of sorted bills for all currencies while simultaneously verifying them on up to three security features. Perfect for when you are in a time crunch. Thanks to its intuitive design, optimized display, and automated features, your cash counting will be easier than ever before.

- Bill counter that counts the quantity of sorted bills for all currencies
- Counts up to 1.000 bills per minute - Verifies bills on up to three security features: ultraviolet ink, magnetic
- ink and size
- Stops counting and presents an audio and visual alarm when a suspected bill is detected - Automatically starts counting the inserted stack of bills with the auto
- start function
- Adds up the number of counted bills across different runs with the add function
- Shows the total number of counted bills
- Creates equal stacks of bills with the batch function
- Easily operated thanks to the large 3.9 inch display and clear buttons In other documentation this model may also be referred to as the Safescan 2250 G2

### **TECHNICAL SPECIFICATIONS**

Product type: Counting speed: Detection method: Hopper / stacker capacity: Display: Dimensions (WxHxD): Weight: Power: Certafications / Compliancies: Bill counter Counts up to 1.000 bills per minute Ultraviolet ink, magnetic ink and size Up to 150 / 220 bills 3.9" LCD display 11.6 x 9.8 x 7.2 inch 12.5 lbs 110V CE, WEEE, RoHS, REACH