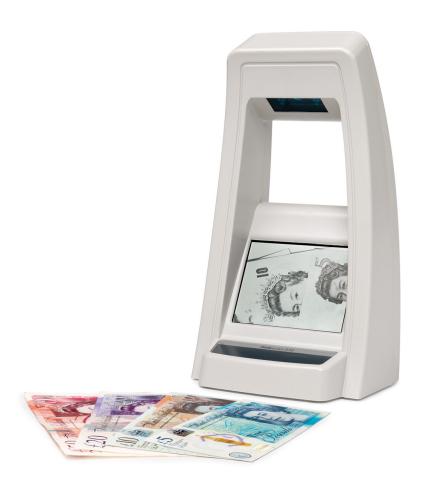

# 235 COUNTERFEIT DETECTOR IDENTIFY BANKNOTES' IR SECURITY FEATURES

Modern banknotes contain special infrared (IR) inks that are invisible to the naked eye, but glow or turn black under infrared light at the right frequency. The Safescan 235 instantly illuminates these integrated IR security features, helping you visually identify potentially counterfeit notes. Thanks to its high-quality infrared camera and roomy 4" LCD screen, the Safescan 235 lets you inspect multiple banknotes and cards at one time: a fast, efficient way to identify potentially counterfeit notes.

- Infrared counterfeit detector
- Checks multiple banknotes at once

- For all currencies
- Large and clear 4" LCD screen

Verifies the infrared properties of banknotes

Checks authenticity of driver's licenses and ID documents