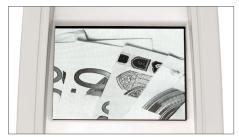

# 235 COUNTERFEIT DETECTOR IDENTIFY BANKNOTES' IR SECURITY FEATURES

Modern banknotes contain special infrared (IR) inks that are invisible to the naked eye, but glow or turn black under infrared light at the right frequency. The Safescan 235 instantly illuminates these integrated IR security features, helping you visually identify potentially counterfeit notes. Thanks to its high-quality infrared camera and roomy 4" LCD screen, the Safescan 235 lets you inspect multiple banknotes and cards at one time: a fast, efficient way to identify potentially counterfeit notes.