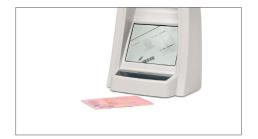

- Infrared counterfeit detector
- Checks multiple banknotes at once

- For all currencies
- Large and clear 4" LCD screen

Verifies the infrared properties of banknotes

Checks authenticity of driver's licenses and ID documents