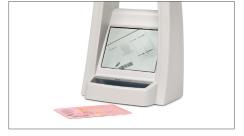

# 235 COUNTERFEIT DETECTOR IDENTIFY BANKNOTES' IR SECURITY FEATURES

Modern banknotes contain special infrared (IR) inks that are invisible to the naked eye, but glow or turn black under infrared light at the right frequency. The Safescan 235 instantly illuminates these integrated IR security features, helping you visually identify potentially counterfeit notes. Thanks to its high-quality infrared camera and roomy 4" LCD screen, the Safescan 235 lets you inspect multiple banknotes and cards at one time: a fast, efficient way to identify potentially counterfeit notes.

High quality infrared camera, 4" LCD screen