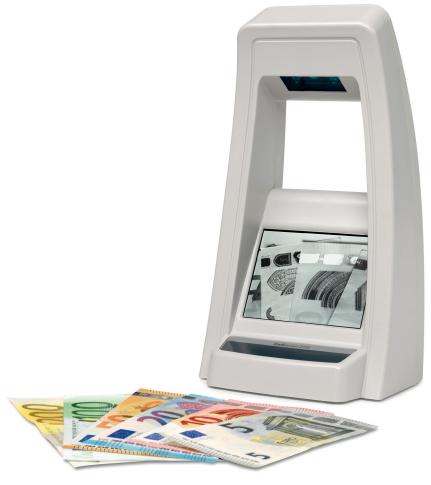

# 235 COUNTERFEIT DETECTOR IDENTIFY BANKNOTES' IR SECURITY FEATURES

Modern banknotes contain special infrared (IR) inks that are invisible to the naked eye, but glow or turn black under infrared light at the right frequency. The Safescan 235 instantly illuminates these integrated IR security features, helping you visually identify potentially counterfeit notes. Thanks to its high-quality infrared camera and roomy 4" LCD screen, the Safescan 235 lets you inspect multiple banknotes and cards at one time: a fast, efficient way to identify potentially counterfeit notes.

- Infrared counterfeit detector
- Checks multiple banknotes at once

- For all currencies
- Large and clear 4" LCD screen

Verifies the infrared properties of banknotes

Checks authenticity of driver's licenses and ID documents

High quality infrared camera, 4" LCD screen