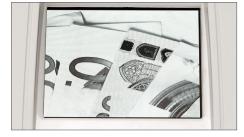

# 235 COUNTERFEIT DETECTOR IDENTIFY BANKNOTES' IR SECURITY FEATURES

Modern banknotes contain special infrared (IR) inks that are invisible to the naked eye, but glow or turn black under infrared light at the right frequency. The Safescan 235 instantly illuminates these integrated IR security features, helping you visually identify potentially counterfeit notes. Thanks to its high-quality infrared camera and roomy 4" LCD screen, the Safescan 235 lets you inspect multiple banknotes and cards at one time: a fast, efficient way to identify potentially counterfeit notes.